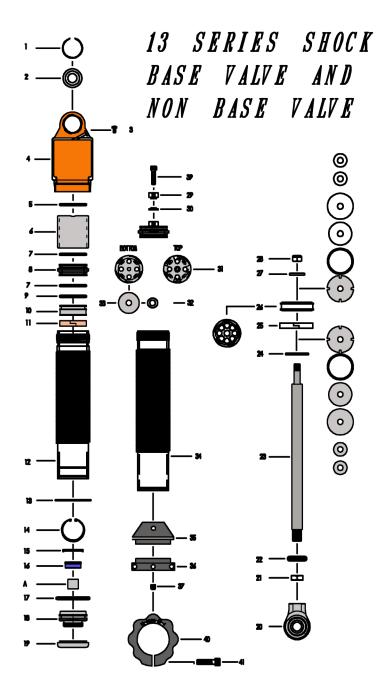

## 13 Series Pricing

| 15 Series Fricing |                                                      |                              |
|-------------------|------------------------------------------------------|------------------------------|
| Drawing<br>#      | Description                                          | 13 Series                    |
| 12                | 13 series 6" body                                    | 13-9090-1-6                  |
| 34                | 13 series 7" body                                    | 13-9090-1-7                  |
|                   |                                                      |                              |
| 20                | Shock Eye Assy                                       | 12-9090-5                    |
| 21                | Jam nut                                              | 12-9090-6                    |
| 23                | 6" Shaft                                             | 12-9090-4-6                  |
|                   | 7" Shaft                                             | 12-9090-4-7                  |
| 22                | Travel Indicator                                     | 12-9090-4-2                  |
|                   | Glands Body Assy with threaded ring                  | 12-9090-2T                   |
| 19                | Threaded Ring                                        | 12-9090-2-11                 |
| Α                 | Du Bushing                                           | 12-9090-2-3                  |
| 16                | Seal                                                 | 12-9090-2-2                  |
| 11                | Alum Washer                                          | 12-9090-2-4                  |
| 14                | Snap Ring                                            | 12-9090-2-5                  |
| 17                | O-Ring x 2 plc                                       | 12-9090-2-9                  |
| 13                | Circlip 063                                          | 12-9090-3                    |
| 24                | Stop Washer                                          | 20-9090-8                    |
| 26                | Piston Standard                                      | 12-9090-21                   |
|                   | Piston Hybird                                        | 12-9090-22                   |
| 25                | Wearband main piston                                 | 12-9090-10                   |
| 27                | Break Washer                                         | 20-9090-9                    |
| 28                | 8 mm Nut                                             | 20-9090-12                   |
| XXXX              | Divider Piston Body Assy std                         | 12-9090-13                   |
| 10                | Divider Piston                                       | 12-9090-13-1                 |
| 9                 | Divider O Ring                                       | 12-9090-13-2                 |
| 11                | Wearband divider                                     | 12-9090-13-3                 |
| 8                 | Connector Rings                                      | 13-9090-23-1                 |
| 7                 | O ring x 2                                           | 13-9090-23-2                 |
| V000/             | End Can Body Assylvam and servey                     | 12,0000,14                   |
| XXXX              | End Cap Body Assy/com and screw                      | 13-9090-14                   |
| 5                 | End Cap Expanded Bulb                                | 13-9090-14-1                 |
| 3                 | O-Ring<br>Hyper Screw                                | 13-9090-14-2<br>20-9090-14-3 |
| 3                 | Coil Over Kit Assy                                   | 12-9090-14-3                 |
| 35                | Coil Over Kit Shaft Cup                              | 12-9090-17                   |
| 36                | Coil Over Kit Shart Cup  Coil Over Kit Threaded Ring | 12-9090-16-1                 |
| 37                | Bolt 1/4-20                                          | 12-9090-16-4                 |
| 31                | BOIL 174-20                                          | 12-9090-16-5                 |
|                   | Shims                                                |                              |
|                   | Break 14 x 50                                        | 20-9090-7-A                  |
|                   | Break 15 x 50                                        | 20-9090-7-K                  |
|                   | Break 16 x 50                                        | 20-9090-7-B                  |
|                   | Break 17 x 50                                        | 20-9090-7-C                  |
|                   | Break 18 x 50                                        | 20-9090-7-D                  |
|                   | Per Load 18 x 10                                     | 20-9090-7-D.1                |
|                   | Break 19 x 50                                        | 20-9090-7-L                  |
|                   | Break 20 x 50                                        | 20-9090-7-E                  |
|                   |                                                      |                              |